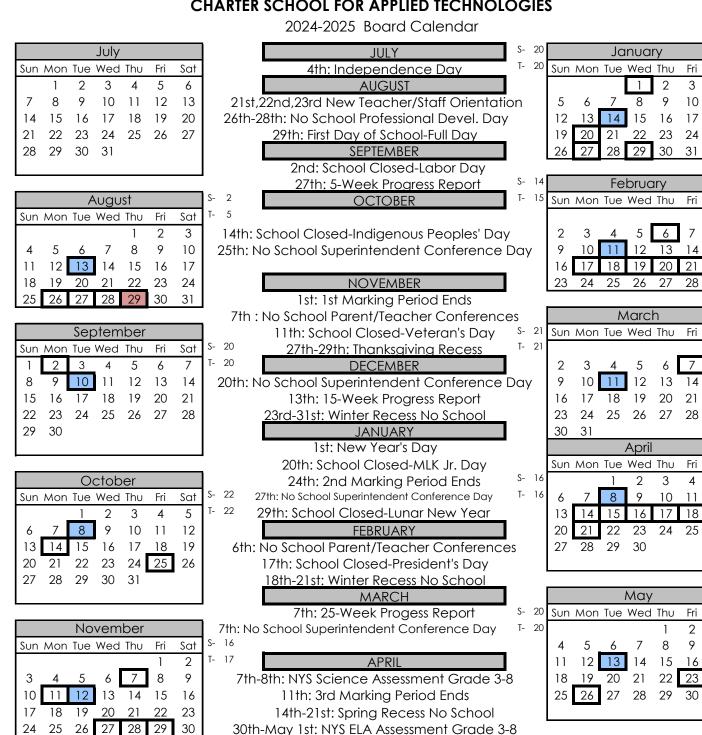

## CHARTER SCHOOL FOR APPLIED TECHNOLOGIES

| Ī             | December |     |     |     |     |     |     |
|---------------|----------|-----|-----|-----|-----|-----|-----|
|               | Sun      | Mon | Tue | Wed | Thυ | Fri | Sat |
|               | Sυ       | Мо  | Τυ  | We  | Th  | Fr  | Sa  |
| ı             | 1        | 2   | 3   | 4   | 5   | 6   | 7   |
| ı             | 8        | 9   | 10  | 11  | 12  | 13  | 14  |
|               | 15       | 16  | 17  | 18  | 19  | 20  | 21  |
| ı             | 22       | 23  | 24  | 25  | 26  | 27  | 28  |
|               | 29       | 30  | 31  |     |     |     |     |
| Student Days: |          |     |     |     |     |     | 10/ |

Student Days: Teacher Days:  S- 15 MAY T- 15 13th-14th: NYS Math Assessment Grade 3-8 22nd: 35-Week Progress Report 23rd & 26th: School Closed-Memorial Day

JUNE

20th-26th:Grades 6-8 Final Exams-Half Days 19th: School Closed-Juneteenth 26th Last Day of School-K5:Full Day MS:Half day 26th: 4th Marking Period Ends 27th: Last day for Faculty

June Wed Thu Sun Mon Tue Fri Sat **Board Meeting** 

Sat

Sat

Sat

Sat

Sat

Student First/Last Day

BOT Approved: April 16, 2024